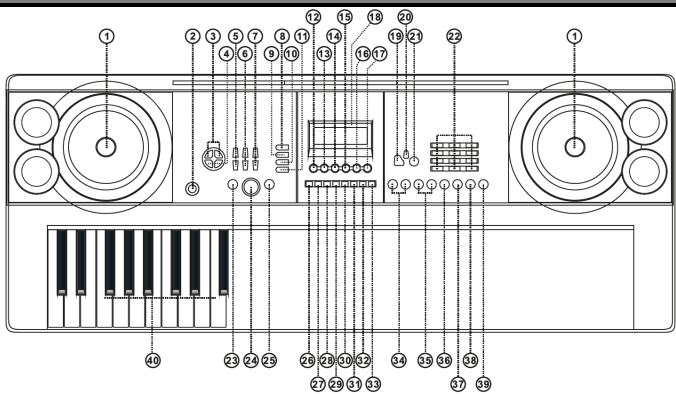

### CONTROLS

#### 1. SPEAKERS

Loudspeakers to reproduce the sound of the music played. sound level is determined on the basis of the volume setting. **POWER ON/OFF** 

Switch to turn the keyboard on or off.

3. MASTER VOLUME

Press [Master Vol +] or [Master Vol -] to raise or lower the master volume. Press both simultaneously to reset to default value.

#### 4. ACCOMP VOLUME

Press [Accomp Vol +] or [Accomp Vol -] to raise or lower the accomp volume. Press both simultaneously to reset to default value.

5. TEMPO

Press [Tempo +] or [Tempo -] to increase or decrease the rhythm speed. Pressing the two buttons simultaneously may reset to the default tempo.

#### 6. TRANSPOSE

Press [Transpose +] or [Transpose -] to transpose the tone of the notes. The transpose may be adjusted from "-6" to "+6". Pressing the two buttons simultaneously resets transpose to the default value.

#### 7. TUNE

Press [Tune +] or [Tune -] to accurately correct the pitch from "-99" to "+99". Pressing the two buttons simultaneously resets pitch to the default value.

#### 8. SINGLE CHORD

When rhythm is activated, press [Single]. After "SIN" shows on the display, you can play a single chord on the keys in the chord zone of the keyboard. Press [Single] again, "SIN" will disappear from the display. The single chord function will be disenabled.

#### 9. FINGERED CHORD

In this mode, you play the individual notes of the chord with your left hand. Under the state that the rhythm is activated, press [Fingered]. After the "FIN" shows on the display, you can play a fingered chord on the keys in the chord zone of the keyboard. Press [Fingered] again, "FIN" will disappear from the display. The fingered chord function will be disenabled.

#### **10. CHORD TIMBRE**

Press [Chord Timbre] to change the tone (timbre) of the chord accompaniment. Press again to return to original timbre. 11. CHORD CLOSE

Press [Chord Close] to stop the chord.

#### 12. METRONOME

There are 4 kinds of metronomes stored on the keyboard: 1/4 beat, 2/4 beat, 3/4 beat and 4/4 beat. Press [Metronome] once to set the rhythm at 1/4 beat, twice for 2/4 beat, etc. press for fifth time to cancel function.

#### 13. ONE-KEY TRAINING

Press [One Key] to enable the single key training function, "LEARN" will show on the display. Press [SONG] and then the "+"/"-" buttons to select the song to be learned. One key training aims at duration learning, and there is no requirement on pitch or creativeness. This mode allows for mistakes when playing the keys, but the keyboard still plays correct notes and the display will show the correct notes. After one song is finished, repeat the current song to be learned. Press [Start/Stop] or press the [One Key] button to disenable the training function.

#### 14. FOLLOW TRAINING

Press [Follow] to enable the follow function, "LEARN" will show on the display. Press [SONG] and then the "+"/"-" buttons to select the song to be learned. With [Follow] training, you can learn by following the correct playing notes. You can also learn by following the notes shown on the display. The program will wait for you to play the correct note before it moves to the next one. Notes: In this mode, the Keyboard plays only the correct notes and gives no response to the wrong notes. Press [Start/Stop] or press [Follow] to disenable the training function.

#### 15. ENSEMBLE TRAINING

Press [Ensemble] to enable the ensemble function, "LEARN" will show on the display. Press [SONG] and then the "+"/"-" buttons to select the song to be learned. The Ensemble training aims at the correct and comprehensive learning of the song duration and notes. The keynote will be shielded for ensemble and you need to play the correct note according to the correct duration of the song. If you fail to play within 3 seconds, the keyboard will automatically play the correct note. After one song is finished, repeat the current song to be learned. Press the [Start/Stop] button or press [Ensemble] to disenable the training function.

#### 16. DEMO ONE

This keyboard has stored 20 demo songs ("000" to "019") for your selection. Press [DEMO ONE] to play one demo song in repeat.

#### 17. DEMO ALL

This keyboard has stored 20 demo songs ("000" to "019") for your selection. Press [DEMO ALL] to play all available demo song in sequence.

#### **18. LCD DISPLAY**

Displays current mode, notes to play, rhythm, tempo, etc.

#### 19. TIMBRE

The keyboard provides 200 timbres ("000" to "199") to select. When turning on the keyboard, the timbre selection function will be turned on automatically. When in other modes, press the [TIMBRE] button to enable the function. "TONE" will show on the display if successful. The timbre is defaulted to be "000", and it can be adjusted by pressing the corresponding number buttons or pressing the "+"/"-"button.

#### 20. TOUCH

Press [TOUCH] to turn the touch function on or off. When turning the keyboard on, touch mode is default. The display shows "Touch". This function can help to enrich musical expression and correctly reflect the force you apply on the keys. The larger the force, the louder the sound.

#### 21. RHYTHM

*Rhythm selection:* This Keyboard provides 200 rhythms ("000" to "199") for your selection. The rhythm is defaulted to be "000". Press [Rhythm], "RHYM" will show on the display. Press the numeric keys or the "+"/"-" buttons to select other rhythms.

*Rhythm enabling:* Press [Start/Stop] to start accomp rhythm. While in enable state: Press [Sync], "SYN" will show on the display. Play any key in the chord key zone (1st-19th key from left). The accomp rhythm will be activated. Press [Start/Stop] to stop the accomp rhythm.

Interlude: After the accomp rhythm is activated, press [FILL-IN] to have a temporary rhythm play during the accomp rhythm.

#### 22. NUM PAD

Numeric keys to enter an accurate value.

#### 23. SYNC

When in rhythm mode, press [Sync]. "SYN" will show on the display. Play any key in the chord key zone (the 1st-19th key, from left) to activate the accomp rhythm.

#### 24. START/STOP

Press to start or stop playing selected program.

#### 25. FILL-IN

Press the [FILL-IN] button to add a fill to the accompaniment rhythm of your song. The fill played is determined by accompaniment rhythm selected. After the fill, the selected accompaniment rhythm will continue playing. The Fill In function can be used as often as desired.

#### 26. RECORD

Press [Rec] to enable the recording function, "RECORD" will show on the display. In this mode all played notes will be recorded. Press [Play] to playback the recorded notes, "PLAY" will show on the display. When storage is full, "REC" will show on the display and recording will stop automatically.

#### 27. PLAY

Press to playback recorded notes or rhythms.

#### 28. PROGRAM

Press [Prog] to enable the rhythm programming function, "PROG" will show on the display and the keyboard percussion will be activated. In this mode, you can create custom rhythms by playing the corresponding percussion key. Programming will stop automatically when memory is full. Press [Play] to playback the programming rhythm. Press [Start/Stop] or press [Program] again to disenable the programming function. All recorded rhythms will be removed.

#### 29. NULL PLAY

Press [Null Play] to play the edited rhythm repeatedly. "Play" will show on the display.

#### 30. SUSTAIN

Press [Sustain], "SUS" will show on the display. The sustain effect will be activated. Press this button again, "SUS" will disappear from the display. The sustain effect will be disenabled.

#### 31. VIBRATO

Press the [Vibrato] button, "VIB" will show on the display. The vibrato effect will be activated. Press this button again, "VIB" will disappear from the display. The vibrato effect will be disenabled.

#### 32. SPLIT

Press the [Split] button to divide the keyboard keys into two parts. "SPLIT" will appear on the display. The timbre of the two parts can be different, as the left part keeps the primary timbre but the right part can gain another timbre. Meanwhile, the pitch of the left part rises by 8 degrees while that of the right part falls by 8 degrees. Press the [Split] button again to stop the function. This function stops when auto-chord is enabled.

#### 33. KEYBOARD PERCUSSION

This Keyboard provides several percussions. Press [Keyboard Percussion] to turn the keyboard into percussion keyboard, each key corresponds to one percussion instrument. Press this button again to disenable the keyboard percussion function.

#### **34. VOLUME CONTROL**

Buttons to raise and lower MP3 volume.

#### **35. PREVIOUS / NEXT**

Buttons to select previous and next song.

#### 36. PLAY / PAUSE

Press to start/resume or pause MP3 play.

#### 37. STOP

Press to stop MP3 play.

#### 38. CONTINUOUS / RANDOM / SINGLE PLAYBACK

Press to select a repeat mode.

#### 39. EFFECT

- Press to select different effects.
- 40. CHORD ZONE
  - Chord key zone (1st-19th key from left).