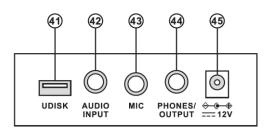

### CONNECTIONS

#### 41. USB SLOT

Insert a USB flash disk into this port on the rear of the Keyboard for MP3 music playing. Supports 32G max.

#### 42. AUDIO INPUT

Turn off the keyboard and external audio device of choice. Connect one end of the audio cable to the INPUT port on the rear panel of the keyboard, connect the other end to the audio port of the device.

43. MICROPHONE INPUT Connect a microphone to the MIC port to sing while playing the

#### keyboard.

#### 44. HEADPHONES/OUTPUT

When connecting headphones to the PHONES/OUTPUT port, the loudspeaker will be disenabled automatically. You can perform without disturbing others and other disturbing you.

#### 45. DC 12V INPUT

Socket for plugging in the supplied power adapter.