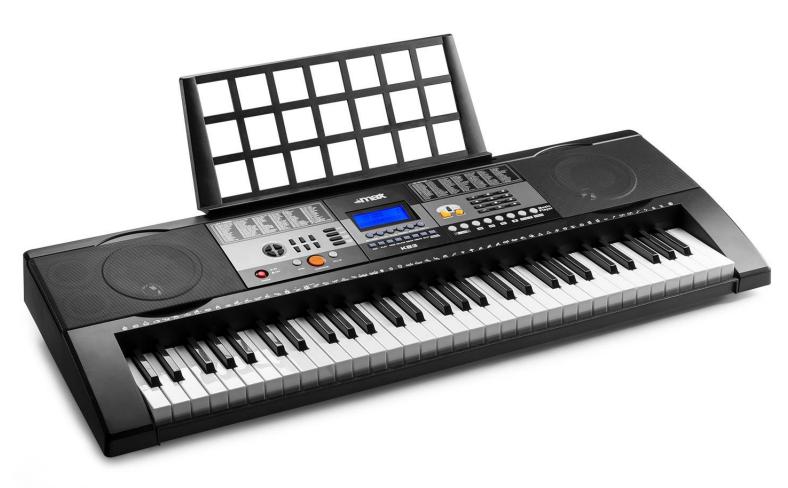

## **KB3 Electronic Keyboard 61-key Touch Function**

Ref. nr.: 130.106

### CONTROLS