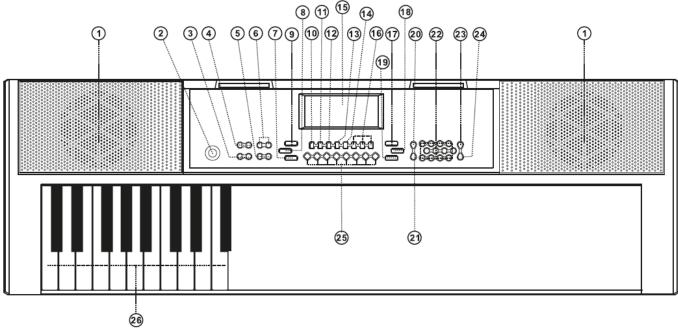

## **CONTROLS**

## 1. SPEAKERS

Loudspeakers to reproduce the sound of the music played. Sound level is determined on the basis of the volume setting.

#### 2. POWER ON/OFF

Switch to turn the keyboard on or off.

#### 3. TRANSPOSE

Press [Transpose +] or [Transpose -] to transpose the tone of the notes. The transpose may be adjusted from "-6" to "+6". Pressing the two buttons simultaneously resets transpose to the default value.

## 4. MASTER VOLUME

Press [Master Vol +] or [Master Vol -] to raise or lower the master volume. Press both simultaneously to reset to default value.

#### 5. TEMPO

Press [Tempo +] or [Tempo -] to increase or decrease the tempo. Press the two buttons simultaneously may reset to the default value.

## 6. ACCOM VOLUME

Press [Accomp Vol +] or [Accomp Vol -] to raise or lower the accomp volume. Press both simultaneously to reset to default value.

#### 7. START/STOP

Press to start or stop playing selected program.

#### 8. FILL-IN

Press the [FILL-IN] button to add an interlude to the rhythm. The fill played is determined by accompaniment rhythm selected. After the fill, the selected accompaniment rhythm will continue playing. The Fill In function can be used as often as desired.

#### 9. SYNC

When in rhythm mode, press [SYNC]. "Syn" will show on the display. Play any key in the chord key zone (the 1st-19th key, from left) to activate the accomp rhythm.

#### 10. SINGLE CHORD

Under the state that the rhythm is activated, press [SINGLE]. After "Sin" shows on the display, you can play a single chord on the keys in the chord zone of the keyboard. Press [SINGLE] again, "OFF" will appear on the display. The single chord function will be disenabled.

#### 11. FINGERED CHORD

In this mode, you play the individual notes of the chord in your left hand. Under the state that the rhythm is activated, press [FINGERED]. After the "Fin" shows on the display, you can play a fingered chord on the keys in the chord zone of the keyboard. Press [FINGERED] again, "OFF" will appear on the display. The fingered chord function will be disenabled.

#### 12. RÉCORD

Press [REC] to enable the recording function, "rEC" will show on the display. In this mode all played notes will be recorded. When storage is full, "FUL" will appear on the display and recording will stop automatically. Press [PLAY] to playback the recorded notes, "PLy" will show on the screen. On completion of playback, "REC" will show on the display. You can record a new rhythm, or you can press [PLAY] to playback the recorded rhythm.

#### 13. PROGRAM

Press [PROG] to enable the rhythm programming function, "Prg" will show on the display and the keyboard percussion function will be activated. 32 Percussions can be programmed at maximum, after that "FUL" will appear on the display and programming will stop automatically. Press [PLAY] to playback the programming rhythm. Press [START/STOP] or press [PROG] again to disenable the programming function. All recorded rhythms will be removed.

#### 14. PLAY

Press to playback recorded notes or rhythms.

#### 15. LED DISPLAY

Displays current mode, notes to play, rhythm, tempo, etc.

#### 16. ONE-KEY TRAINING

Press [One Key] to enable the single key training function. Press "+"/"-" button to select the song to be learned. One key training aims at duration learning, and there is no requirement on pitch or creativeness. This mode allows for mistakes when playing the keys, but the keyboard still plays correct notes and the display will show the correct notes. After one song is finished, repeat the current song to be learned. Press [START/STOP] or press the [One Key] button to disenable the training function.

#### 17. DEMO SONG

This keyboard has 24 stored demo songs ("000" to "023") for your selection. Press [DEMO SONG] and the demo songs will start to play in order. During playing process, press [DEMO SONG] to play the next demonstration song. Press [START/STOP] to stop playing. During the playing process, you can also press the num pad buttons or the "+"/"-" buttons to select other demonstration songs. The selected demonstration song will then play repeatedly.

## **18. METRONOME**

There are 4 kinds of metronomes stored on the keyboard: 1/4 beat, 2/4 beat, 3/4 beat and 4/4 beat. Press [Metronome] once to set the rhythm at 1/4 beat, twice for 2/4 beat, etc. press for fifth time to cancel function.

## 19. KEYBOARD PERCUSSION

This Keyboard provides 61 kinds of **keyboard** percussions. Press [Percussion] to turn the keyboard into percussion keyboard, and each key corresponds to one percussion instrument. Press this button again to disenable the keyboard percussion function.

### 20. SUSTAIN

Press [Sustain] and the sustain effect will be activated. Press this button again and the sustain effect will be disenabled.

#### 21. VIBRATO

Press the [Vibrato] and the vibrato effect will be activated. Press this button again and the vibrato effect will be disenabled.

#### 22. NUM PAD

Numeric keys to enter an accurate value.

#### 23. TIMBRE

Press [TIMBRE] to enable the tone selection function. This keyboard provides 255 timbres ("000" to "254") for your selection. The Tone is defaulted to be "000", and it can be adjusted by pressing the corresponding number buttons or pressing the "+" /"-"button.

#### **24. RHYTHM**

Rhythm selection:

This Keyboard provides 255 rhythms ("000" to "254") for your selection. The rhythm is defaulted to be "000". Press [Rhythm] to initiate the rhythm selection function. Press the numeric keys or the "+"/"-" buttons to select other rhythms. Rhythm enabling:

#### 25. PERCUSSIONS

This Keyboard provides 8 kinds of <u>panel</u> percussions. Press one of eight to play the corresponding percussion. Percussion instruments can be added to enhance the atmosphere as required.

#### 26. CHORD ZONE

Chord key zone (1st-19th key from left).