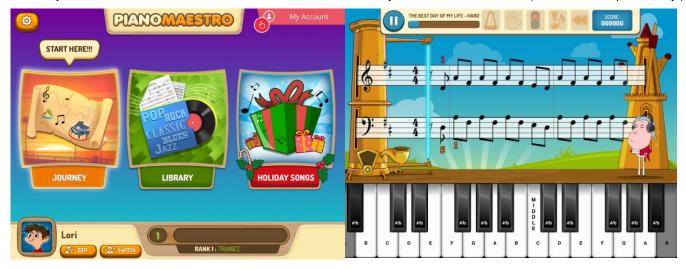

## PIANO MAESTRO

An in depth educational tool to study piano. From a single note to complete pieces, **PIANO MAESTRO** makes sheet music come to life!

#### **PIANO MAESTRO**

#1 ranked Education App. An in depth educational tool for beginning to study piano. PIANO MAESTRO helps practicing and learning sight reading, rhythm, technique, playing with both hands and much more!

#### In addition you will

Progress up in chapters, unlock new songs and raise the difficulty level along the way. Learn to play songs step by step and have access to practice options. You're able to personalize your learning experience.

#### **Piano Method Books Included**

Learn songs from some of the most well-known and beloved piano method books used today. A digital way to compliment the use of your favorite method book, all books can be found in the Library in the 'Methods' section. (\*IOS-IPAD compatible only!)