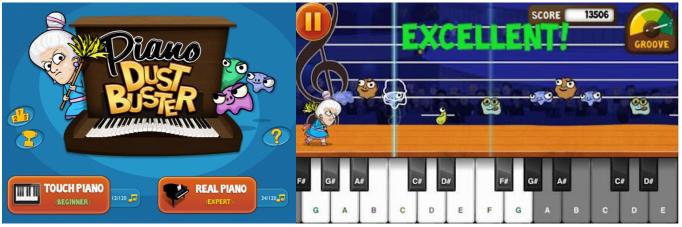

## PIANO DUST BUSTER

PIANO DUST BUSTER is the ultimate introduction to piano for kids. No previous piano experience needed!

## **PIANO DUST BUSTER**

Help granny dusting off her piano while collecting points and bonuses. Piano Dust Buster is a great tool to get excited about playing your piano and improving your skills. Piano Dust Buster is an ultimate introduction to piano, no previous piano experience needed. You have the option to begin practicing reading notation, compete against other players or challenge yourself to hundreds of songs ranging from Beethoven to Adele. (\*IOS compatible only!)