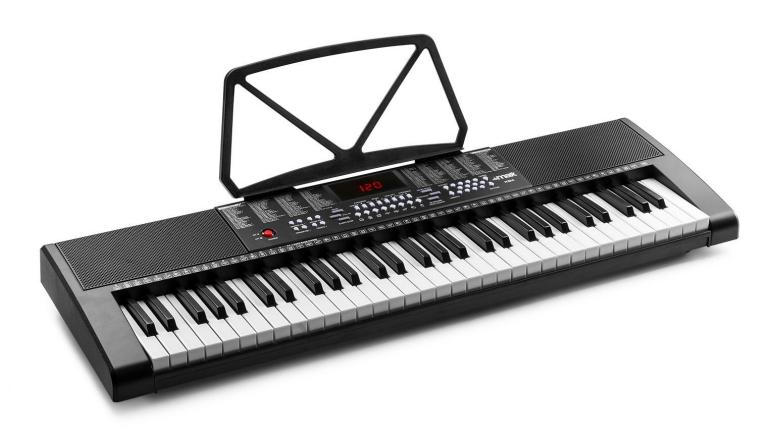

# **KB4 Electronic Keyboard 61-key**

Ref. nr.: 130.108

#### Supplied contents:

- MAX Music KB4 keyboard
- Power supply
- Music sheet stand