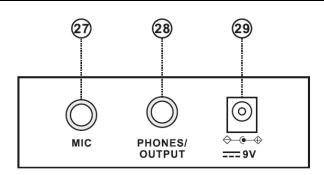

#### 27. MICROPHONE INPUT

Connect a microphone to the MIC port to sing while playing the keyboard.

#### 28. HEADPHONES/OUTPUT

When connecting headphones to the PHONES/OUTPUT port, the loudspeaker will be disenabled automatically. You can perform without disturbing others and other disturbing you.

#### 29. DC 9V INPUT

Socket for plugging in the supplied power adapter.